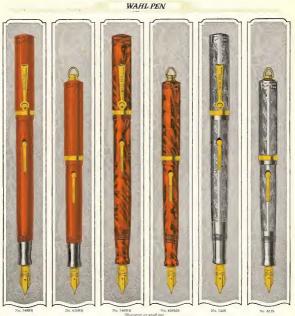

No. 3298BW No. 3298BGW No. 3299BW No. 3299BGW el 196) No. 4298B No. 4298BG No. 5498B No. 5498BG No. 42098 No. 54998 No. 42998G No. 54998G PRECIOUS METAL PENS

WAHL PEN

|                         |                                         | (Sdf I                                                                                                            | filling)                  |                                         |                                                                                                                   |
|-------------------------|-----------------------------------------|-------------------------------------------------------------------------------------------------------------------|---------------------------|-----------------------------------------|-------------------------------------------------------------------------------------------------------------------|
|                         |                                         | 14K SOLID Y                                                                                                       | ELLOW GOLD                | D                                       |                                                                                                                   |
| DIAS                    |                                         | GINE TURNED, TO MATCH EVERSHARPS<br>NOS 98 AND 988W                                                               | HAN                       |                                         | e turned and hand engraved,<br>sharps nob. 99 and 995W                                                            |
| Tel Word                |                                         |                                                                                                                   | Tel Word                  |                                         |                                                                                                                   |
| Macul<br>Madah<br>Madog | No. 3298BW<br>No. 4298B<br>No. 5498B    | Has ring on cap and No. 2 gold nib.<br>Has pocket clip and No. 2 gold nib.<br>Has pocket clip and No. 4 gold nib. | MARU<br>MARAN<br>MART     | No. 32998W<br>No. 42998<br>No. 54998    | Has ring on cap and No. 2 gold nib.<br>Has pocket clip and No. 2 gold nib.<br>Has pocket clip and No. 4 gold nib. |
|                         |                                         | 18K SOLID C                                                                                                       | REEN GOLD                 |                                         |                                                                                                                   |
| DIAN                    |                                         | GINE TURNED, TO MATCH EVARMARPS<br>28. 98G AND 98GSW                                                              | HANL                      | IN DESIGN, ENGINE<br>TO MATCH EVERSE    | e turned and hand engraved,<br>1419 NDS 99G and 99GSW                                                             |
| Maedd<br>Maeff<br>Maerk | No. 3298BGW<br>No. 4398BG<br>No. 5498BG | Has ring on cap and No. 2 gold nib.<br>Has pocket clip and No. 2 gold nib.<br>Has pocket clip and No. 4 gold nib. | NAABD<br>Ne nef<br>Naarti | No. 3299BGW<br>No. 4299BG<br>No. 5499BG | Has ring on cap and No. 2 gold nib-<br>Has pocket clip and No. 2 gold nib-<br>Has pocket clip and No. 4 gold nib. |

Solid gold pens are made to special order only, and are not returnable in exchange for other merchandise.

WAHL PEN

concerns municar musicar routes or vertice sum war. 40 and er30<sup>10</sup> and a molecular in service recompanies and A. 2 and 40<sup>10</sup> Cheart No. 520<sup>10</sup>. Has more evice and M. 2 and and the hours. No. 520<sup>10</sup>. Has more evice and No. 2 and an R. 2 and and R. Renz, No. 620<sup>10</sup>. Has project evice and No. 2 and and R. Renz, No. 620<sup>10</sup>. Has project evice and No. 2 and and R. Renz, No. 620<sup>10</sup>. Has project evice and No. 2 and and Renz, No. 6 and X. Has project evice and No. 2 and and Renz, No. 6 and X. Has project evice and No. 2 and and Renz, No. 6 and X. Has project evice and No. 4 and and No. 4 and and No. 4 and A. Markawa and A. Mark